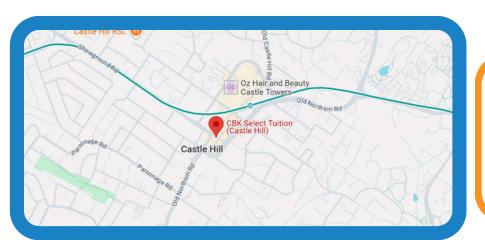

## **Castle Hill Campus**

CBK Select Tuition, Suite 5, 269-271 Old Northern Rd, Castle Hill

We are around a 3 minute walk from the Castle Hill Metro Station - there are plenty of trains (and buses) that go through there!

There is **plenty of parking nearby** in the Castle Towers Shopping Centre or on McDougall Ln